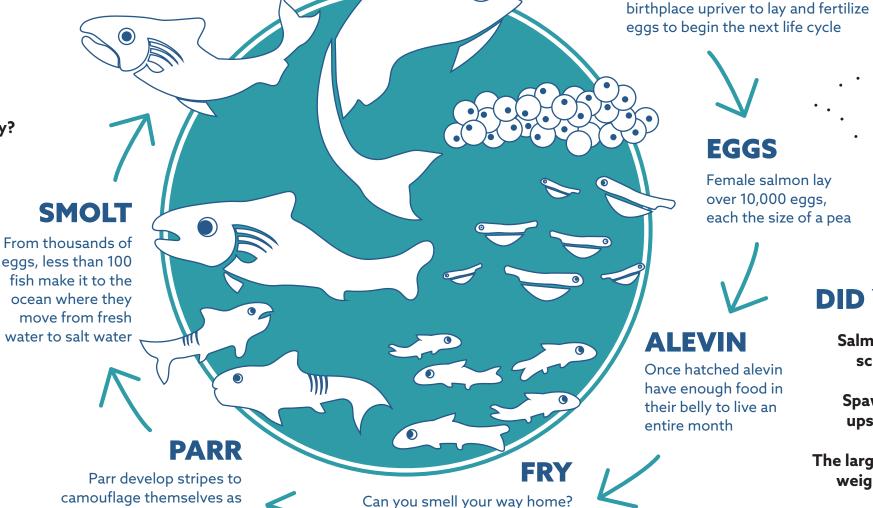

# SALMON LIFE CYCLE

# **ADULT**

Adult salmon live in the ocean for 3-5 years then travel up river to spawn

they grow big and strong

Female salmon lay over 10,000 eggs,

### **ALEVIN**

Once hatched alevin have enough food in their belly to live an entire month

## **DID YOU KNOW?**

FINISH THE FISH

Connect the dots below

Salmon can leap as high as a school bus-up to 12 feet!

Spawning salmon can swim upstream as fast as 28mph

The largest salmon ever caught weighed 126 lbs...as big as a saint bernard!

There are 5 major types of salmon: king, coho, sockeye, pink, and chum

Fry memorize the smell of their

river so they can find their way

home after they are grown

Adult salmon return to their

**SPAWNING** 

# **EGGS**

each the size of a pea